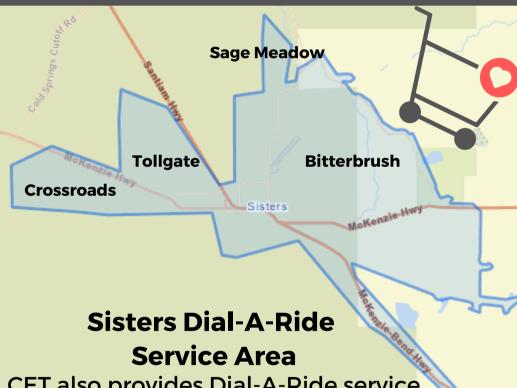

## How the service works

Picks you up at your home or business (within the Sisters Dial-A-Ride service area)

Stops at Cascade Village Mall, Walmart, and Costco shopping areas in Bend

Residents in Tollgate, Crossroads, Sage Meadow, and more can access the service